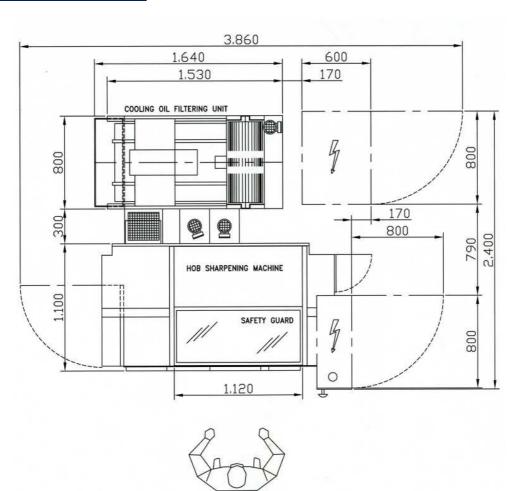

|
| Largest flute helix angle                              | 45°             |
| Number of flutes                                       | 3-45            |
| Maximum wheelhead slide stroke                         | mm 475          |
| Maximum grinding wheel diameter                        | mm 250          |
| Minimum grinding wheel diameter                        | mm 150          |
| Grinding wheel speeds, infinitely variable             | 1,500-2,700 rpm |
| Wheelhead slide speed, infinitely variable             | 0-12 m/min      |
| Work spindle taper                                     | ISO 40          |
| Net Weight                                             | Kg 3,600        |
| Total power (Approx.)                                  | KVA 9.5         |

## Layout at installation