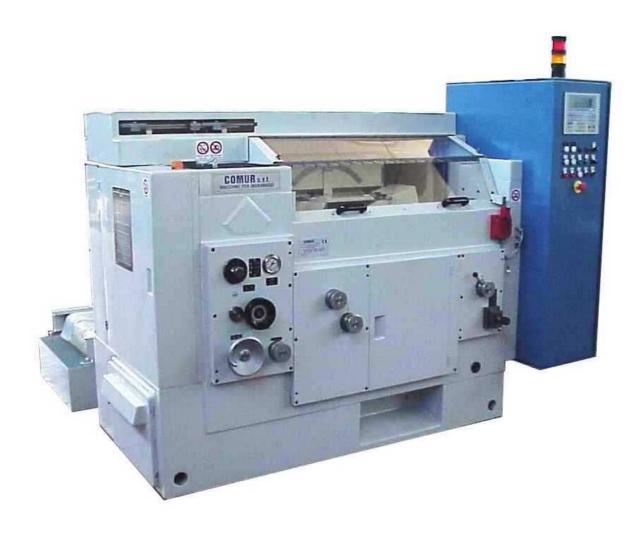

## Automatic Hob Sharpening Machine COMUR A 200 PLC

| TECHNICAL DATA                                         |                 |
|--------------------------------------------------------|-----------------|
| Maximum outside diameter for hobs with helical flutes  | mm 230          |
| Maximum outside diameter for hobs with straight flutes | mm 250          |
| Minimum hob diameter                                   | mm 0            |
| Maximum flute depth                                    | mm 50           |
| Smallest flute lead                                    | 5"              |
| Largest flute lead                                     | $\infty$        |
| Largest flute helix angle                              | 45°             |
| Number of flutes                                       | 3-45            |
| Maximum wheelhead slide stroke                         | mm 475          |
| Maximum grinding wheel diameter                        | mm 250          |
| Minimum grinding wheel diameter                        | mm 150          |
| Grinding wheel speeds, infinitely variable             | 1,500-2,700 rpm |
| Wheelhead slide speed, infinitely variable             | 0-12 m/min      |
| Work spindle taper                                     | ISO 40          |
| Net Weight                                             | Kg 3,600        |
| Total power (Approx.)                                  | KVA 9.5         |